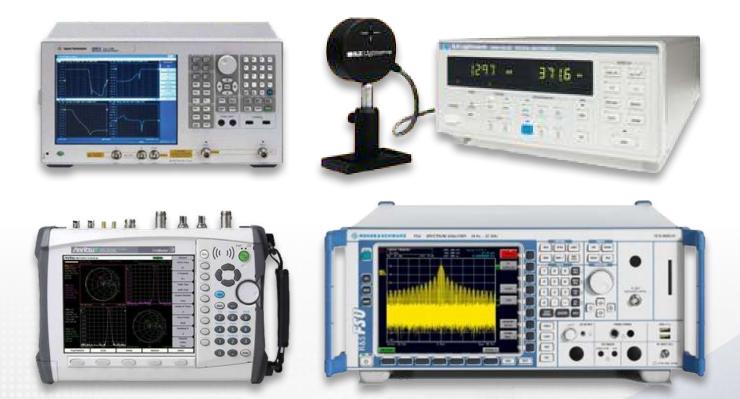

## ELECTRICAL / RF / OPTICAL CALIBRATION

- ✔ Digital Waveform
- ✔ Optical Video
- ✔ Phase
- ✔ Power
- ✔ Noise

- ✓ Frequency and Time Domain
- ✔ RF Microwave
- 🖌 Laser
- ESD
- ✓ And More