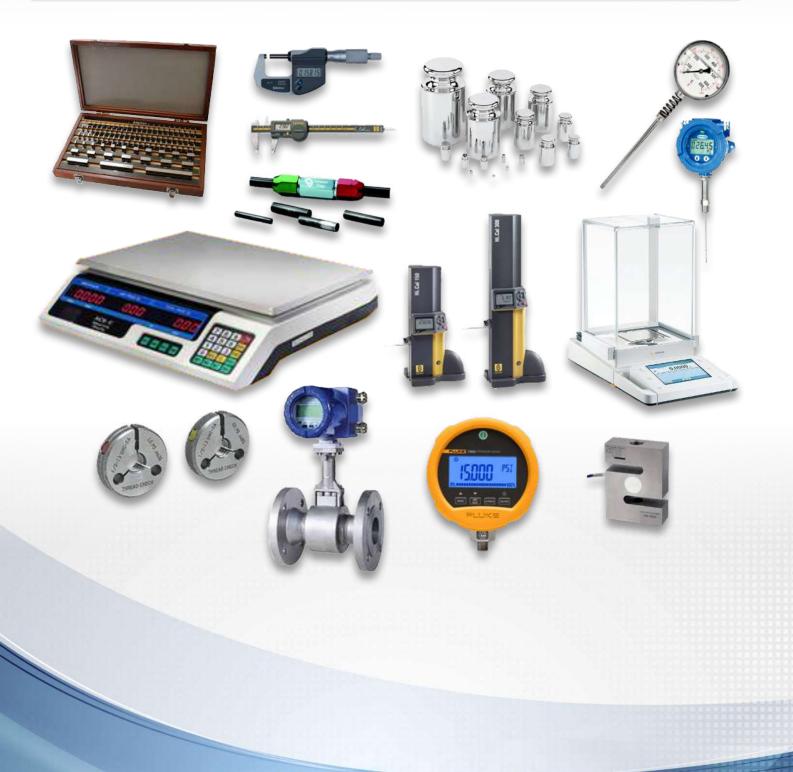

## MECHANICAL CALIBRATION

Dimensional / Flow / Temperature

- ✓ Pressure
- ✔ Gage Blocks
- ✔ Precision Tools
- ✓ Force
- ✔ Flow

- ✔ Hardness
- ✔ Thickness
- 🖌 Mass

- ✔ Weight
- ✓ Torque