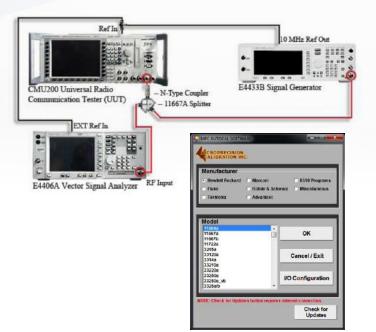

## AUTOMATED CALIBRATION

MPC has invested in and developed the latest in Automated Calibration and System Management. This enables us to deliver a high quality calibration service quickly to our customers.