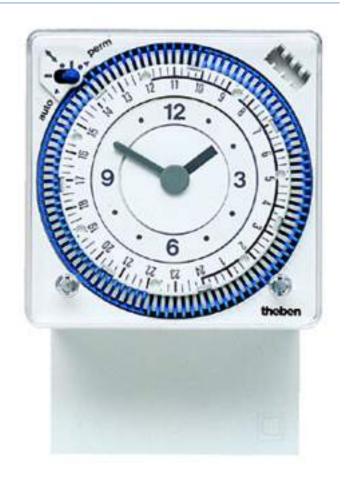

## SYN 169 s

Item no.: 1690801

#### Time and light control Analogue time switches

#### Description

- Analogue time switch
- 1 channel
- Without power reserve
- Synchronised with mains
- Daily program
- 96 switching segments
- Shortest switching time: 15 minutes
- Clock hands for time display
- Switching preselection
- Permanent ON/OFF switch
- Switching status display
- Simple summer/winter time correction
- Time can be changed clockwise or anti-clockwise