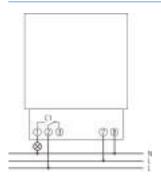

oval                                     | EMV                                      |

# **SYN 169 s**

Item no.: 1690801



#### Technical data

|                                 | SYN 169 s                                                        |
|---------------------------------|------------------------------------------------------------------|
| Housing and insulation material | High-temperature resistant, self-<br>extinguishing thermoplastic |
| Type of protection              | IP 20                                                            |

|                     | SYN 169 s                   |
|---------------------|-----------------------------|
| Protection class    | II according to EN 60 730-1 |
| Ambient temperature | -10°C 55°C                  |

### Connection example